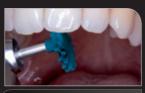

## THE EASIEST WAY TO CREATE NATURAL GLOSS.

Create a natural gloss with just one polisher pair. Suitable for all surfaces — and reusable. CLEARFIL™ Twist DIA changes all your existing polishing procedure into just one. From flat to even occlusal surfaces — this polisher pair will do the job for you.

CLEARFIL™ Twist DIA is indicated for all composites. The pre-polisher creates the smooth form you like from any angle imaginable. With the high-shine polisher you finish with a natural gloss result in seconds. Additionally, CLEARFIL™ Twist DIA is reusable by constant release of diamond grains.

Just try it – and you'll be surprised how simple your polishing procedure can actually be!

buccal

incisal

lingual

labial