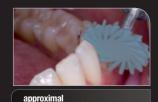

## THE EASIEST WAY TO CREATE NATURAL GLOSS.

Create a natural gloss with just one polisher pair. Suitable for all surfaces — and reusable. CLEARFIL™ Twist DIA changes all your existing polishing procedure into just one. From flat to even occlusal surfaces — this polisher pair will do the job for you.

CLEARFIL™ Twist DIA is indicated for all composites. The pre-polisher creates the smooth form you like from any angle imaginable. With the high-shine polisher you finish with a natural gloss result in seconds. Additionally, CLEARFIL™ Twist DIA is reusable by constant release of diamond grains.

Just try it – and you'll be surprised how simple your polishing procedure can actually be!

buccal

incisal

lingual

labial