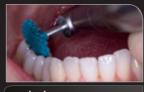

CLEARFIL™ Twist DIA is indicated for all composites. The pre-polisher creates the smooth form you like from any angle imaginable. With the high-shine polisher you finish with a natural gloss result in seconds. Additionally, CLEARFIL™ Twist DIA is reusable by constant release of diamond grains.