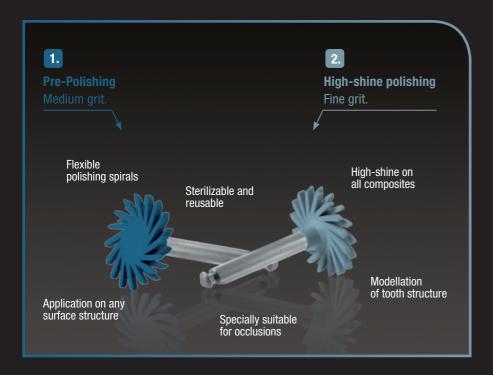

## THE EASIEST WAY TO CREATE NATURAL GLOSS.

Create a natural gloss with just one polisher pair. Suitable for all surfaces — and reusable. CLEARFIL™ Twist DIA changes all your existing polishing procedure into just one. From flat to even occlusal surfaces — this polisher pair will do the job for you.

CLEARFIL™ Twist DIA is indicated for all composites. The pre-polisher creates the smooth form you like from any angle imaginable. With the high-shine polisher you finish with a natural gloss result in seconds. Additionally, CLEARFIL™ Twist DIA is reusable by constant release of diamond grains.

How is this possible? It's the special shape, of course. And only pure diamonds are inside. The strong diamond-rubber connection makes it reusable for multiple times. The constant release of new diamond grains gives you a great result several treatments.