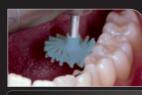

## THE EASIEST WAY TO CREATE NATURAL GLOSS.

Create a natural gloss with just one polisher pair. Suitable for all surfaces — and reusable. CLEARFIL™ Twist DIA changes all your existing polishing procedure into just one. From flat to even occlusal surfaces — this polisher pair will do the job for you.

CLEARFIL™ Twist DIA is indicated for all composites. The pre-polisher creates the smooth form you like from any angle imaginable. With the high-shine polisher you finish with a natural gloss result in seconds. Additionally, CLEARFIL™ Twist DIA is reusable by constant release of diamond grains.

Just try it – and you'll be surprised how simple your polishing procedure can actually be!

buccal

incisal

lingual

labial