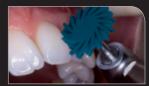

## THE EASIEST WAY TO CREATE NATURAL GLOSS.

Create a natural gloss with just one polisher pair. Suitable for all surfaces — and reusable. CLEARFIL™ Twist DIA changes all your existing polishing procedure into just one. From flat to even occlusal surfaces — this polisher pair will do the job for you.

CLEARFIL™ Twist DIA is indicated for all composites. The pre-polisher creates the smooth form you like from any angle imaginable. With the high-shine polisher you finish with a natural gloss result in seconds. Additionally, CLEARFIL™ Twist DIA is reusable by constant release of diamond grains.

Just try it – and you'll be surprised how simple your polishing procedure can actually be!

buccal

incisal

lingual

labial