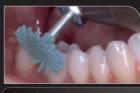

CLEARFIL™ Twist DIA is indicated for all composites. The pre-polisher creates the smooth form you like from any angle imaginable. With the high-shine polisher you finish with a natural gloss result in seconds. Additionally, CLEARFIL™ Twist DIA is reusable by constant release of diamond grains.