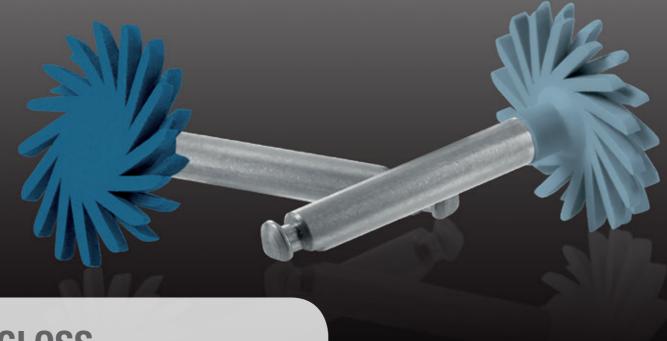

## THE EASIEST WAY TO CREATE NATURAL GLOSS.

Create a natural gloss with just one polisher pair. Suitable for all surfaces — and reusable. CLEARFIL™ Twist DIA changes all your existing polishing procedure into just one. From flat to even occlusal surfaces — this polisher pair will do the job for you.

CLEARFIL™ Twist DIA is indicated for all composites. The pre-polisher creates the smooth form you like from any angle imaginable. With the high-shine polisher you finish with a natural gloss result in seconds. Additionally, CLEARFIL™ Twist DIA is reusable by constant release of diamond grains.